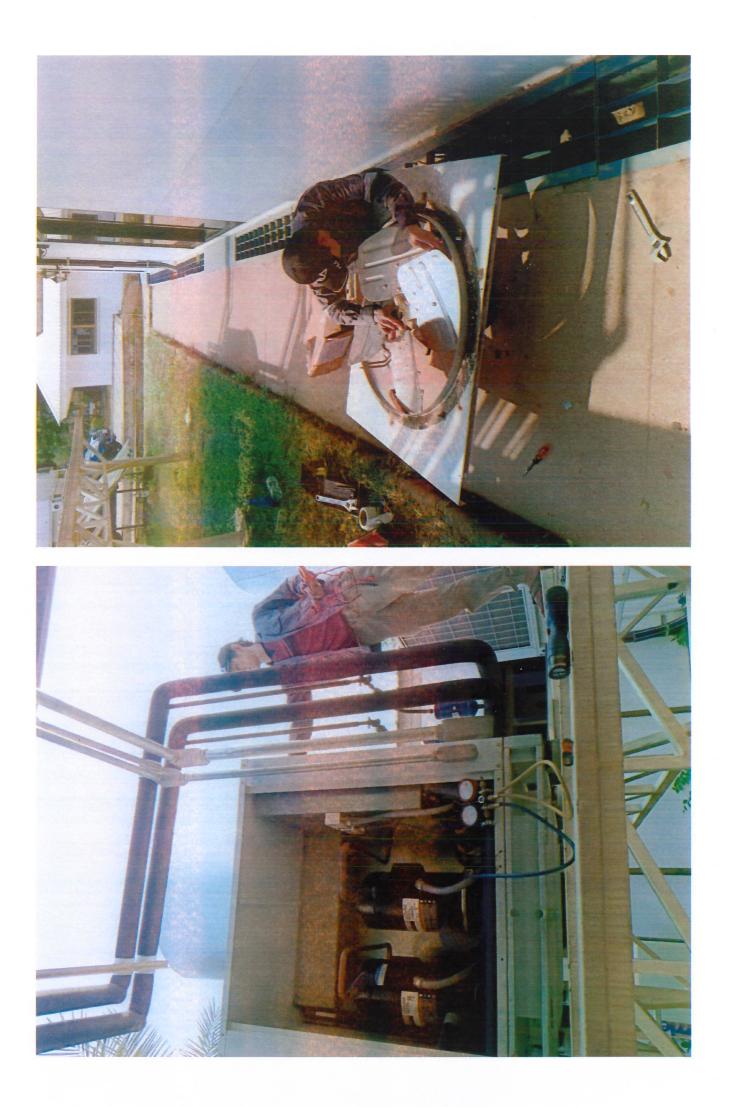

#### ผลผลิต (Output)

- 1. เครื่องปรับอากาศหอประชุมภายในมหาวิทยาลัยได้รับการล้างทำความสะอาด จำนวน 101 เครื่อง
- 2. เครื่องปรับอากาศภายในมหาวิทยาลัยได้รับการซ่อมแซมและบำรุงรักษา จำนวน 44 เครื่อง
- 3. แผงโซล่าเซลล์ได้รับการทำความสะอาด จำนวน 3 อาคาร

#### กลุ่มเป้าหมาย

- 1. เครื่องปรับอากาศหอประชุม จำนวน 101 เครื่อง
- 2. เครื่องปรับอากาศภายในมหาวิทยาลัย จำนวน 44 เครื่อง
- 3. แผงโซล่าเซลล์ ประจำอาคาร จำนวน 3 อาคาร

#### 3.1 สรุปผลการดำเนินงาน

ในการดำเนินโครงการจัดการพลังงานและสิ่งแวดล้อมภายในมหาวิทยาลัย กิจกรรมที่ 1-2 การล้าง และบำรุงรักษาเครื่องปรับอากาศหอประชุม จำนวน 101 เครื่อง และ การซ่อมแซมและบำรุงรักษาเครื่องปรับอากาศ อาคารเรียนและอาคารสำนักงานต่าง ๆ ภายในมหาวิทยาลัย จำนวน 44 เครื่อง สามารถสรุปผลจากจำนวน เครื่องปรับอากาศที่ได้รับการบำรุงรักษา ซึ่งค่าเป้าหมายกำหนดไว้ จำนวน 145 เครื่อง และสามารถบำรุงรักษาร่วมทั้ง การทำความสะอาดเครื่องปรับอากาศได้ จำนวน 145 เครื่อง ตามรายการ กิจกรรมที่ 3 ยกเลิกกิจกรรมเนื่องจากไม่ สามารถหาผู้รับจ้างได้