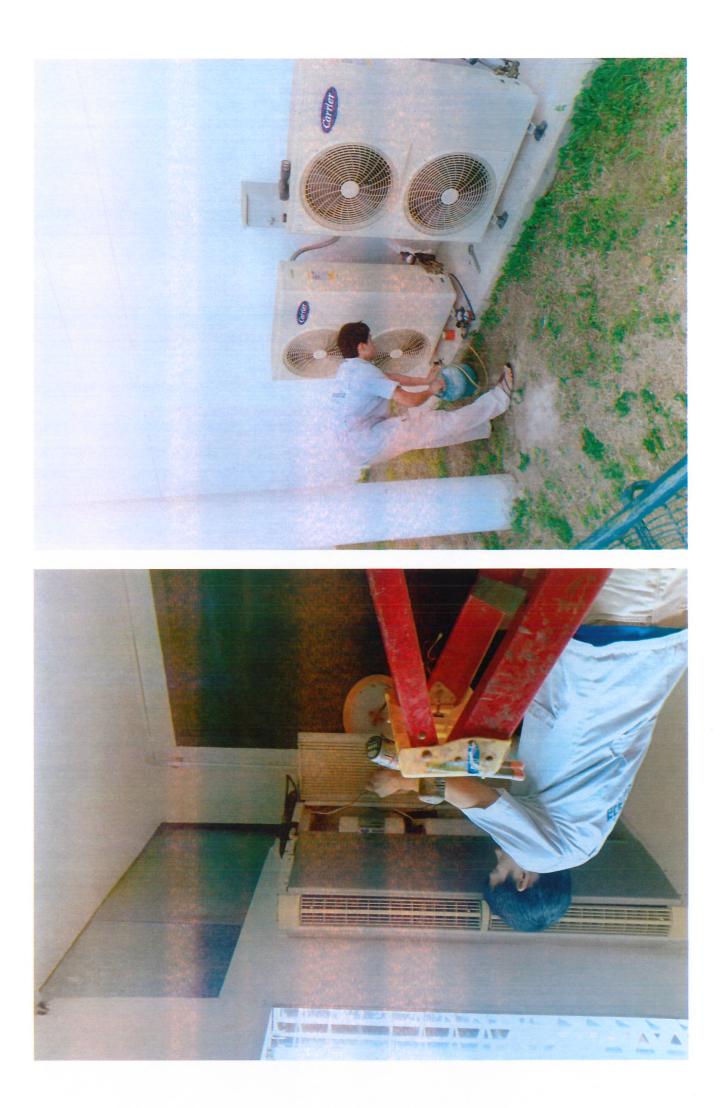

#### ผลผลิต (Output)

- 1. เครื่องปรับอากาศหอประชุมภายในมหาวิทยาลัยได้รับการล้างทำความสะอาด จำนวน 101 เครื่อง
- 2. เครื่องปรับอากาศภายในมหาวิทยาลัยได้รับการซ่อมแซมและบำรุงรักษา จำนวน 44 เครื่อง
- 3. แผงโซล่าเซลล์ได้รับการทำความสะอาด จำนวน 3 อาคาร

#### กลุ่มเป้าหมาย

- 1. เครื่องปรับอากาศหอประชุม จำนวน 101 เครื่อง
- 2. เครื่องปรับอากาศภายในมหาวิทยาลัย จำนวน 44 เครื่อง
- 3. แผงโซล่าเซลล์ ประจำอาคาร จำนวน 3 อาคาร

#### 3.1 สรุปผลการดำเนินงาน

ในการดำเนินโครงการจัดการพลังงานและสิ่งแวดล้อมภายในมหาวิทยาลัย กิจกรรมที่ 1-2 การล้าง และบำรุงรักษาเครื่องปรับอากาศหอประชุม จำนวน 101 เครื่อง และ การซ่อมแซมและบำรุงรักษาเครื่องปรับอากาศ อาคารเรียนและอาคารสำนักงานต่าง ๆ ภายในมหาวิทยาลัย จำนวน 44 เครื่อง สามารถสรุปผลจากจำนวน เครื่องปรับอากาศที่ได้รับการบำรุงรักษา ซึ่งค่าเป้าหมายกำหนดไว้ จำนวน 145 เครื่อง และสามารถบำรุงรักษาร่วมทั้ง การทำความสะอาดเครื่องปรับอากาศได้ จำนวน 145 เครื่อง ตามรายการ กิจกรรมที่ 3 ยกเลิกกิจกรรมเนื่องจากไม่ สามารถหาผู้รับจ้างได้