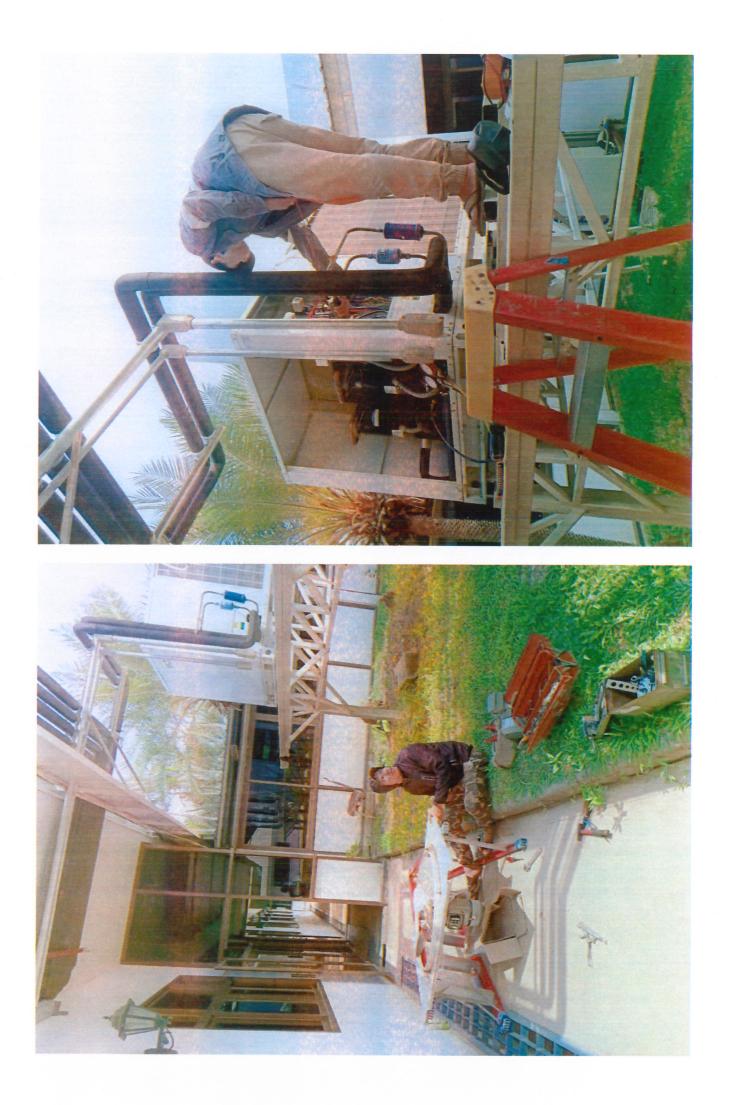

#### ผลผลิต (Output)

- 1. เครื่องปรับอากาศหอประชุมภายในมหาวิทยาลัยได้รับการล้างทำความสะอาด จำนวน 101 เครื่อง
- 2. เครื่องปรับอากาศภายในมหาวิทยาลัยได้รับการซ่อมแซมและบำรุงรักษา จำนวน 44 เครื่อง
- 3. แผงโซล่าเซลล์ได้รับการทำความสะอาด จำนวน 3 อาคาร

#### กลุ่มเป้าหมาย

- 1. เครื่องปรับอากาศหอประชุม จำนวน 101 เครื่อง
- 2. เครื่องปรับอากาศภายในมหาวิทยาลัย จำนวน 44 เครื่อง
- 3. แผงโซล่าเซลล์ ประจำอาคาร จำนวน 3 อาคาร

#### 3.1 สรุปผลการดำเนินงาน

ในการดำเนินโครงการจัดการพลังงานและสิ่งแวดล้อมภายในมหาวิทยาลัย กิจกรรมที่ 1-2 การล้าง และบำรุงรักษาเครื่องปรับอากาศหอประชุม จำนวน 101 เครื่อง และ การซ่อมแซมและบำรุงรักษาเครื่องปรับอากาศ อาคารเรียนและอาคารสำนักงานต่าง ๆ ภายในมหาวิทยาลัย จำนวน 44 เครื่อง สามารถสรุปผลจากจำนวน เครื่องปรับอากาศที่ได้รับการบำรุงรักษา ซึ่งค่าเป้าหมายกำหนดไว้ จำนวน 145 เครื่อง และสามารถบำรุงรักษาร่วมทั้ง การทำความสะอาดเครื่องปรับอากาศได้ จำนวน 145 เครื่อง ตามรายการ กิจกรรมที่ 3 ยกเลิกกิจกรรมเนื่องจากไม่ สามารถหาผู้รับจ้างได้